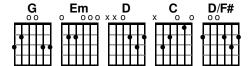

#### Verse 1

G

Who am I that the highest King

Em D G Would wel - come me

I was lost but He brought me in

Em D C Oh, His love for me

Em D C Oh, His love for me

#### Chorus 1

**G D** Who the Son sets free, oh, is free indeed

Em D C G
I'm a child of God, Yes I am

#### Verse 2

G

Free at last He has ransomed me

Em D G His grace runs deep

While I was a slave to sin

Em D C
Jesus died for me
Em D C

Yes, He died for me

#### Chorus 2

**G D** Who the Son sets free, oh is free indeed

Em D C G
I'm a child of God, Yes I am
G D

In my Father's house is a place for me

Em D C G I'm a child of God, Yes I am

#### Bridge (2x)

Em D/F# I am chosen, not for - saken

I am who You say I am

You are for me, not a - gainst me

I am who You say I am

G
D/F# C

I am who You say I am

#### Tag 1

G D/F# C I am who You say I am

#### Chorus 3

G D
Who the Son sets free, oh is free indeed

Em D C G

I'm a child of God, Yes I am

In my Father's house is a place for me

Em D C G
I'm a child of God, Yes I am

G D

In my Father's house is a place for me

Em D C G I'm a child of God, Yes I am

#### Instrumental (2x)

Em / | D/F# / | G / | C / Em / | D/F# / | G / | C /

#### Tag 2

G D/F# C
Oh, I am who You say I am, yes
G D/F# C
I am who You say I am